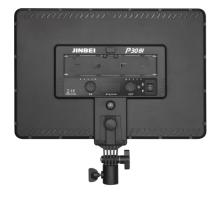

## P30Bi LED Panel - Versatile Light For Every Occasion

- 30 w output: Infinitely adjustable from 0 to 100 %
- Variable color temperature: Adjustable from 2,700 to 7,500 K
- Dual power supply: Battery use possible, perfect for on the go
- 120 LEDs: Warm and cool white LEDs for even illumination
- Indirect lighting: Provides soft, even light

Light stand not included.

| Technical Data                                     |                                              |
|----------------------------------------------------|----------------------------------------------|
| Number of LEDs                                     | 120 CCT LEDs                                 |
| Power                                              | 30.0 W                                       |
| EU energy efficiency class (EU 2017/1369)          | G                                            |
| EU energy efficiency class spectrum (EU 2017/1369) | A – G                                        |
| Color temperature                                  | 2,700 – 7,500 K                              |
| Color rendering index (CRI)                        | 95                                           |
| Power adjustment                                   | 0 – 100 % in 1-%-steps                       |
| Light effects                                      | 9                                            |
| Bowens S-type mount                                | No                                           |
| Battery operation   Battery running time           | With 2x NP-F-970   Up to 120 minutes         |
| Power supply                                       | 13.5 – 16.5 V, 4.0 A                         |
| Connections                                        | Tripod connection with 1/4" and 3/8" adapter |
| Dimensions (L x W x H)   Weight                    | 35 x 24 x 2.5 cm   980 g                     |