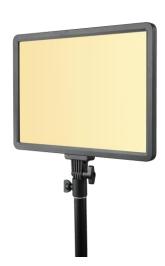

## P30Bi LED Panel - Versatile Light For Every Occasion

- 30 w output: Infinitely adjustable from 0 to 100 %
- Variable color temperature: Adjustable from 2,700 to 7,500 K
- Dual power supply: Battery use possible, perfect for on the go
- 120 LEDs: Warm and cool white LEDs for even illumination
- Indirect lighting: Provides soft, even light

Light stand not included.

| Technical Data                                     |                                              |
|----------------------------------------------------|----------------------------------------------|
| Number of LEDs                                     | 120 CCT LEDs                                 |
| Power                                              | 30.0 W                                       |
| EU energy efficiency class (EU 2017/1369)          | G                                            |
| EU energy efficiency class spectrum (EU 2017/1369) | A – G                                        |
| Color temperature                                  | 2,700 – 7,500 K                              |
| Color rendering index (CRI)                        | 95                                           |
| Power adjustment                                   | 0 – 100 % in 1-%-steps                       |
| Light effects                                      | 9                                            |
| Bowens S-type mount                                | No                                           |
| Battery operation   Battery running time           | With 2x NP-F-970   Up to 120 minutes         |
| Power supply                                       | 13.5 – 16.5 V, 4.0 A                         |
| Connections                                        | Tripod connection with 1/4" and 3/8" adapter |
| Dimensions (L x W x H)   Weight                    | 35 x 24 x 2.5 cm   980 g                     |