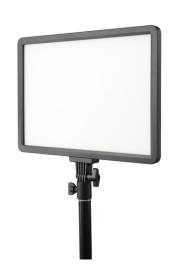

## P30Bi LED Panel - Versatile Light For Every Occasion

- 30 w output: Infinitely adjustable from 0 to 100 %
- Variable color temperature: Adjustable from 2,700 to 7,500 K
- Dual power supply: Battery use possible, perfect for on the go
- 120 LEDs: Warm and cool white LEDs for even illumination
- Indirect lighting: Provides soft, even light

Light stand not included.

| Technical Data                                     |                                              |
|----------------------------------------------------|----------------------------------------------|
| Number of LEDs                                     | 120 CCT LEDs                                 |
| Power                                              | 30.0 W                                       |
| EU energy efficiency class (EU 2017/1369)          | G                                            |
| EU energy efficiency class spectrum (EU 2017/1369) | A – G                                        |
| Color temperature                                  | 2,700 – 7,500 K                              |
| Color rendering index (CRI)                        | 95                                           |
| Power adjustment                                   | 0 – 100 % in 1-%-steps                       |
| Light effects                                      | 9                                            |
| Bowens S-type mount                                | No                                           |
| Battery operation   Battery running time           | With 2x NP-F-970   Up to 120 minutes         |
| Power supply                                       | 13.5 – 16.5 V, 4.0 A                         |
| Connections                                        | Tripod connection with 1/4" and 3/8" adapter |
| Dimensions (L x W x H)   Weight                    | 35 x 24 x 2.5 cm   980 g                     |